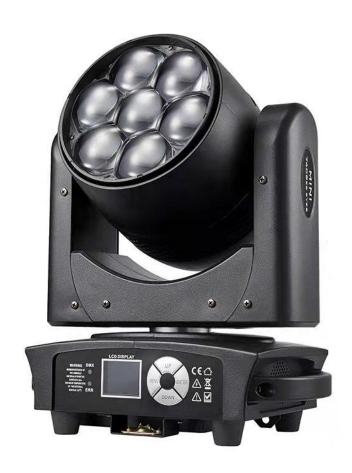

# Mini 7x40W RGBW 4in1 Wash Led Moving Head With Zoom

**Operation Manual** 

### **Parameters:**

Voltage: AC100V-240V 50-60Hz

Rated Power: 350W

Light Source: 7x40W RGBW 4in1 LEDs

Color Temperature: 2800K-8500K

Led Lifetime: 50000 hours Display: Colorful display

Iris Angel: 5.3°-60°

Control: DMX512, Sound Control, Auto Run

Channels: 11CH/17CH

Pan: 540° Tilt: 270°

Strobe: 1-25pcs/second, random

Effects: CTO, Wash, Beam, Zoom and RGBW Full Colors Control

**IP: IP20** 

Carton Packing Size: 40\*25\*34.5CM

Net Weight: 6.2kg Gross Weight: 7.2kg